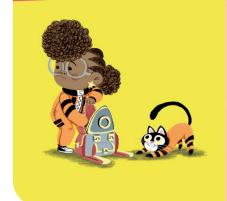

#### Find and colour the sentence in the maze to match the picture.

| I       | grab   | The   | ир    | Spring |
|---------|--------|-------|-------|--------|
| lunch   | my     | bag   | and   | flag   |
| cat     | sit    | six   | wait  | for    |
| little. | there. | pick. | sing. | Jamal. |

© Look Up! Written by Nathan Byror

Write the sentence that you have found.