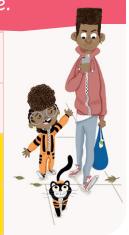

### Find and colour the sentence in the maze to match the picture.

| Have   | Were  | There | When  | What   |
|--------|-------|-------|-------|--------|
| as     | ир    | is    | α     | in     |
| long   | star  | high  | big   | bright |
| frost. | camp. | task. | tent. | light. |

© Look Up! Written by Nathan Byron

Write the sentence that you have found.