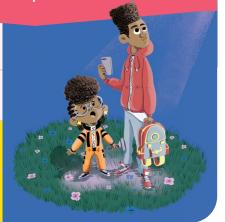

### Find and colour the sentence in the maze to match the picture.

| They   | Jamal | My   | We     | I     |
|--------|-------|------|--------|-------|
| sing   | look  | star | sit    | on    |
| on     | into  | down | at     | the   |
| flask. | up.   | bag. | grass. | hill. |

© Look Up! Written by Nathan Byror and illustrated by Dano Adeola

Write the sentence that you have found.

| They   | Jamal | My   | We     | I     |
|--------|-------|------|--------|-------|
| sing   | look  | star | sit    | on    |
| on     | into  | down | at     | the   |
| flask. | up.   | bag. | grass. | hill. |